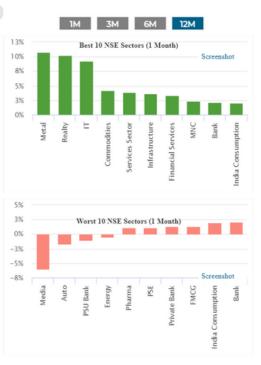

# #yourstruly Market Report www.volatilitygame.com

| NSE INDEX             | LEVEL     | TODAY % | 06-Aug | MTD    | YTD    |
|-----------------------|-----------|---------|--------|--------|--------|
| Nifty Auto            | 10,249.50 |         | 0.24%  | 2.00%  | 11.49% |
| Nifty Bank            | 35,809.25 |         | -0.07% | 3.54%  | 14.54% |
| Nifty Fin. Services   | 17,136.15 |         | -0.33% | 4.05%  | 12.68% |
| Nifty FMCG            | 36,669.80 |         | -0.09% | 1.71%  | 7.29%  |
| Nifty IT              | 31,303.30 |         | 0.30%  | 2.70%  | 29.08% |
| Nifty Media           | 1,715.85  |         | -0.97% | -4.46% | 4.06%  |
| Nifty Metal           | 5,841.35  |         | 0.12%  | 1.23%  | 79.48% |
| Nifty Pharma          | 14,517.50 |         | -0.43% | 0.64%  | 12.40% |
| Nifty PSU Bank        | 2,443.00  |         | 0.04%  | 0.07%  | 39.38% |
| Nifty Realty          | 403.45    |         | -0.96% | 1.20%  | 28.55% |
| Nifty Commodities     | 5,409.10  |         | -0.60% | 0.41%  | 42.32% |
| Nifty Energy          | 19,411.80 |         | -0.11% | 2.52%  | 14.71% |
| Nifty Consumption     | 6,510.55  |         | 0.10%  | 2.17%  | 10.11% |
| Nifty Infrastructure  | 4,518.05  |         | -0.56% | 1.93%  | 23.75% |
| Nifty Services Sector | 22,743.40 |         | -0.05% | 3.71%  | 15.88% |
| Nifty MNC             | 17,998.30 |         | 0.05%  | 1.33%  | 14.98% |
| Nifty PSE             | 3,636.45  |         | 0.38%  | 1.44%  | 30.01% |
| Nifty Private Bank    | 18,621.05 |         | 0.24%  | 3.59%  | 7.94%  |