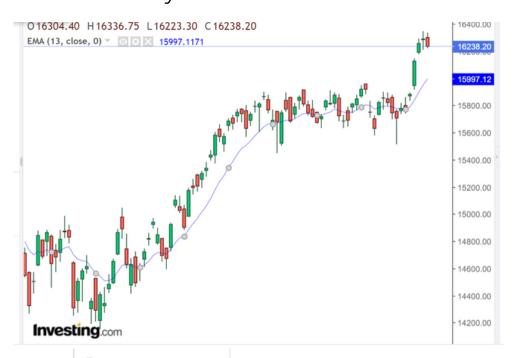

#### Nifty above 13 EMA

Other 3 Parameters to analyze the next month can be available from your Volatility Coach or a FFF Pro Member of India

#### MARKET LEVELS (Click Index to Add to Chart)

| INDEX                                  | LEVEL                           | TODAY | TODAY % | 06-Aug         | MTD                      | YTD                        |
|----------------------------------------|---------------------------------|-------|---------|----------------|--------------------------|----------------------------|
| NIFTY 50                               | 16,238.20                       |       |         | -0.35%         | 3.01%                    | 16.14%                     |
| BSE Sensex                             | 54,277.72                       |       | 0.00%   | -0.39%         | 3.22%                    | 13.67%                     |
| BSE 500                                | 22,224.36                       |       | 0.00%   | -0.18%         | 2.16%                    | 21.44%                     |
| Nifty 500                              | 13,954.65                       |       | 0.00%   | -0.19%         | 2.13%                    | 21.15%                     |
|                                        |                                 |       |         |                | □ B                      | SE ØNSE                    |
|                                        |                                 |       |         |                |                          | JE - 113E                  |
| Nifty Next 50                          | 39,762.90                       |       | 0.00%   | 0.21%          | 1.01%                    | 22.32%                     |
| Nifty Next 50<br>Nifty Midcap 100      |                                 |       | 0.00%   | 0.21%<br>0.06% |                          |                            |
| •                                      | 27,945.70                       |       |         |                | 1.01%                    | 22.32%                     |
| Nifty Midcap 100                       | 27,945.70                       |       | 0.00%   | 0.06%          | 1.01%<br>0.47%           | 22.32%<br>34.08%           |
| Nifty Midcap 100<br>Nifty Smallcap 100 | 27,945.70<br>10,429.65<br>12.60 | +0.01 | 0.00%   | 0.06%          | 1.01%<br>0.47%<br>-0.88% | 22.32%<br>34.08%<br>47.15% |