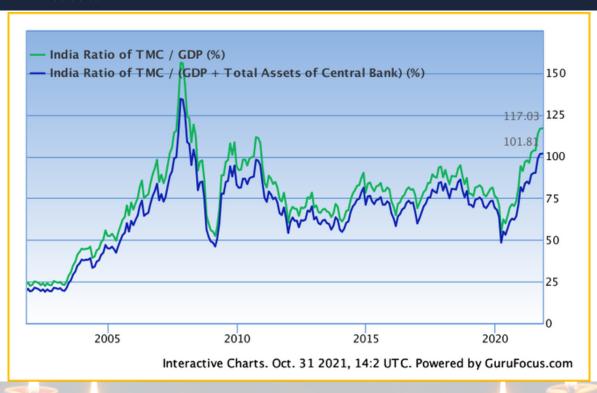

# Weekly Newsletter

WWW.VOLATILITYGAME.COM DATE 31-10-2021

NIfty RSI 42. Market Cap to GDP ratio is significantly overvalued at 117%.

Nifty PE is 26.39.

FII Option Outstanding Contract negative 4.56 Lakh NIfty closes below 13 EMA for the second day.

#### **RVCC Parameters**

Based on these historical valuations, we have divided market valuation into five zones:

| Ratio = Total Market Cap / GDP   | Valuation                                 |  |
|----------------------------------|-------------------------------------------|--|
| Ratio ≤ 55%                      | Significantly Undervalued                 |  |
| 55% < Ratio ≤ 71%                | Modestly Undervalued                      |  |
| 71% < Ratio ≤ 86%                | Fair Valued                               |  |
| 86% < Ratio ≤ 102%               | Modestly Overvalued                       |  |
| Ratio > 102%                     | Significantly Overvalued                  |  |
| Where are we today (2021-10-31)? | Ratio = 117.03%, Significantly Overvalued |  |

Based on these modified historical valuations, we have divided market valuation into five zones:

| Ratio = Total Market Cap / (GDP + Total Assets of Central Bank) | Valuation                                 |
|-----------------------------------------------------------------|-------------------------------------------|
| Ratio ≤ 49%                                                     | Significantly Undervalued                 |
| 49% < Ratio ≤ 63%                                               | Modestly Undervalued                      |
| 63% < Ratio ≤ 77%                                               | Fair Valued                               |
| 77% < Ratio ≤ 91%                                               | Modestly Overvalued                       |
| Ratio > 91%                                                     | Significantly Overvalued                  |
| Where are we today (2021-10-31)?                                | Ratio = 101.81%, Significantly Overvalued |