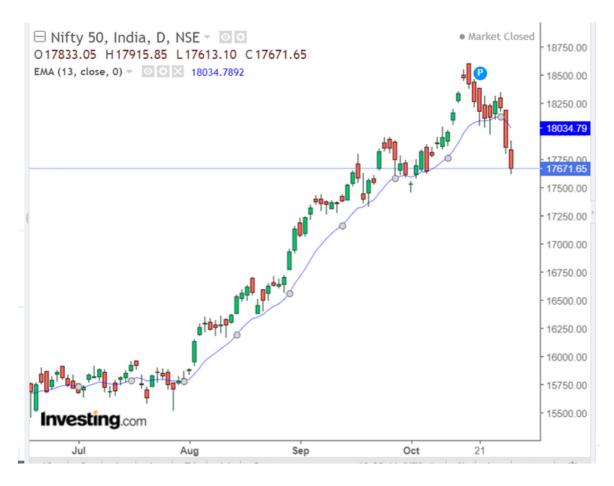

# Weekly Newsletter

WWW.VOLATILITYGAME.COM DATE 31-10-2021

NIfty RSI 42. Market Cap to GDP ratio is significantly overvalued at 117%.

Nifty PE is 26.39.

FII Option Outstanding Contract negative 4.56 Lakh NIfty closes below 13 EMA for the second day.

Nifty FII & Pro outstanding Option Contracts negative 4.56 Lakh Contracts RSI 42

Nifty PE 26.39